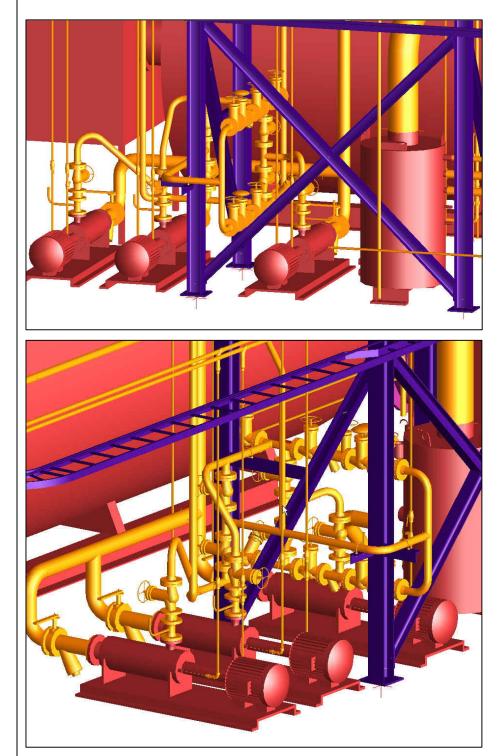

Steam Boiler Plant 20t/h@8 bar R-312

Pictures from a Steam Boiler Plant with LOOS Boilers for a METSO Paper Tissue factory in Algeria. Delivery of Piping, Ducting, Gratings, Cable Tray, Steel Structure, Pipe Supports, Components (Valves, filters, Steam Traps, Platforms (apart from Boiler Top) etc.

# Steam Boiler Plant 20t/h@8 312 N

Structural Steel and Platforms as well as Ducting and Large bore Blow-off Pipe was prefabricated in Denmark and Piping was Prefabricated at a workshop in Romania.

Documentation was delivered in English and French Language including Maintenance and Lubrication Instructions.