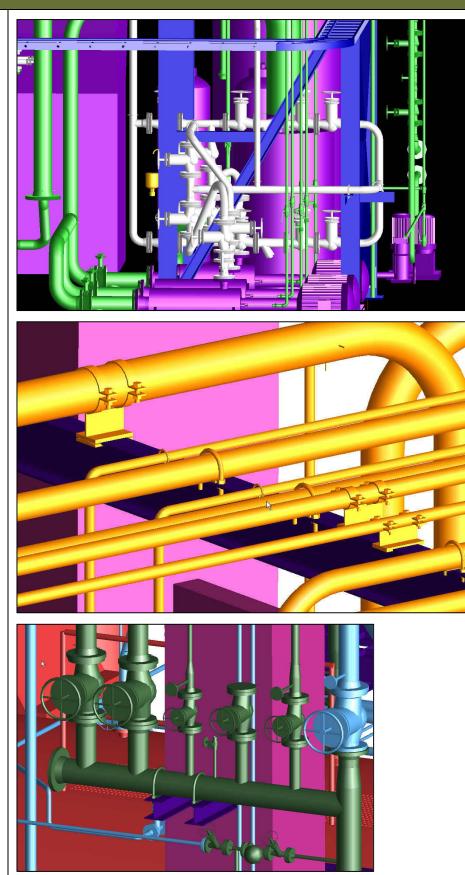

Steam Boiler Plant 20t/h@8 bar R-312

Pictures from a Steam Boiler Plant with LOOS Boilers for a METSO Paper Tissue factory in Algeria. Delivery of Piping, Ducting, Gratings, Cable Tray, Steel Structure, Pipe Supports, Components (Valves, filters, Steam Traps, Platforms (apart from Boiler Top) etc.

# Steam Boiler Plant 20t/h@8 312 N

Structural Steel and Platforms as well as Ducting and Large bore Blow-off Pipe was prefabricated in Denmark and Piping was Prefabricated at a workshop in Romania.

Documentation was delivered in English and French Language including Maintenance and Lubrication Instructions.