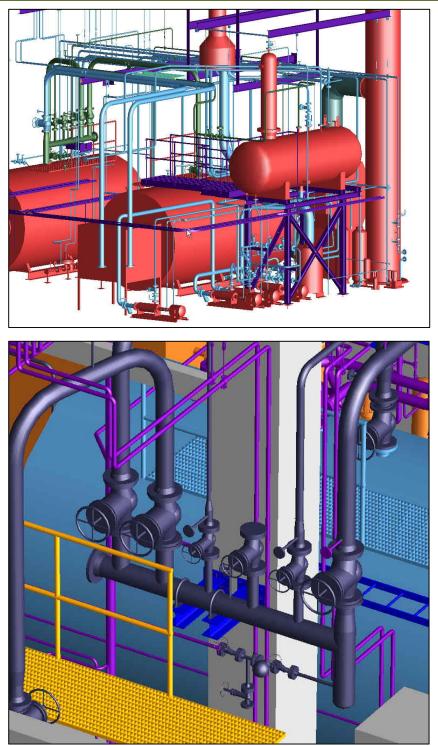

Steam Boiler Plant 20t/h@8 bar R-312

Pictures from a Steam Boiler Plant with LOOS Boilers for a METSO Paper Tissue factory in Algeria. Delivery of Piping, Ducting, Gratings, Cable Tray, Steel Structure, Pipe Supports, Components (Valves, filters, Steam Traps, Platforms (apart from Boiler Top) etc.

# Steam Boiler Plant 20t/h@8 312 N

Structural Steel and Platforms as well as Ducting and Large bore Blow-off Pipe was prefabricated in Denmark and Piping was Prefabricated at a workshop in Romania.

Documentation was delivered in English and French Language including Maintenance and Lubrication Instructions.