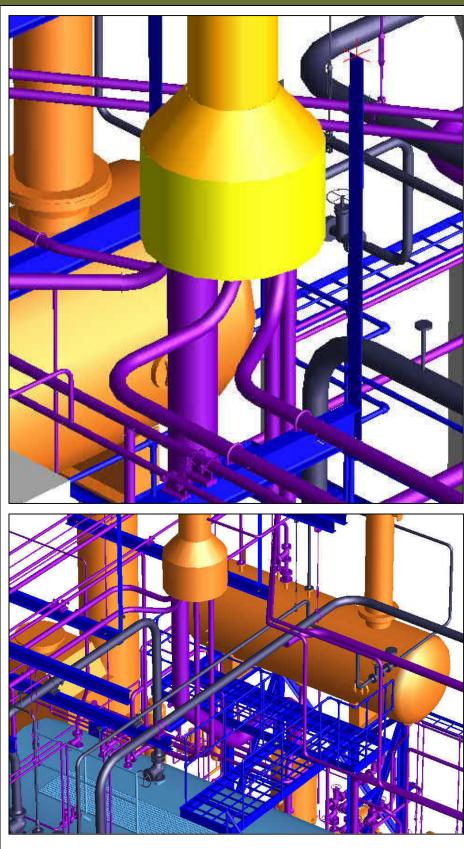

Steam Boiler Plant 20t/h@8 bar R-312

Pictures from a Steam Boiler Plant with LOOS Boilers for a METSO Paper Tissue factory in Algeria. Delivery of Piping, Ducting, Gratings, Cable Tray, Steel Structure, Pipe Supports, Components (Valves, filters, Steam Traps, Platforms (apart from Boiler Top) etc.

# Steam Boiler Plant 20t/h@8 312 N

Structural Steel and Platforms as well as Ducting and Large bore Blow-off Pipe was prefabricated in Denmark and Piping was Prefabricated at a workshop in Romania.

Documentation was delivered in English and French Language including Maintenance and Lubrication Instructions.