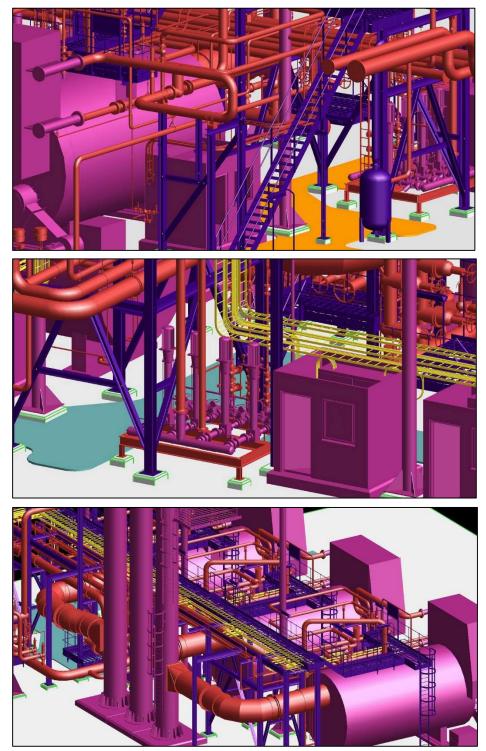

## Plantvare

Steam Boiler Plant: 60t/h SH 311

Pictures from a Steam Boiler Plant for a 16 barg Super-Heated Steam as an intermediate Steam Supply in the gap between demolition of a coal fired plant to construction of a Biomass Plant.

*P-Engineering (PlantWare) designed all Ductwork, Pipework, Steelwork, Platforms and access ways, Special Blow-off Silencers, Kiosk for Water Treatment, Load Plans, etc.* 

P-Engineering Gyden 6, DK-5970 Ærøskøbing <u>www.p-engineering.dk</u> Contact: Christian Pallesen, Mobile +45 2526 8805, Mail: <u>cp@p-engineering.dk</u>

*P-Engineering handled all Structural Steel as well including all access ways, gangways and platforms.* 

P-Engineering Gyden 6, DK-5970 Ærøskøbing <u>www.p-engineering.dk</u> Contact: Christian Pallesen, Mobile +45 2526 8805, Mail: <u>cp@p-engineering.dk</u>