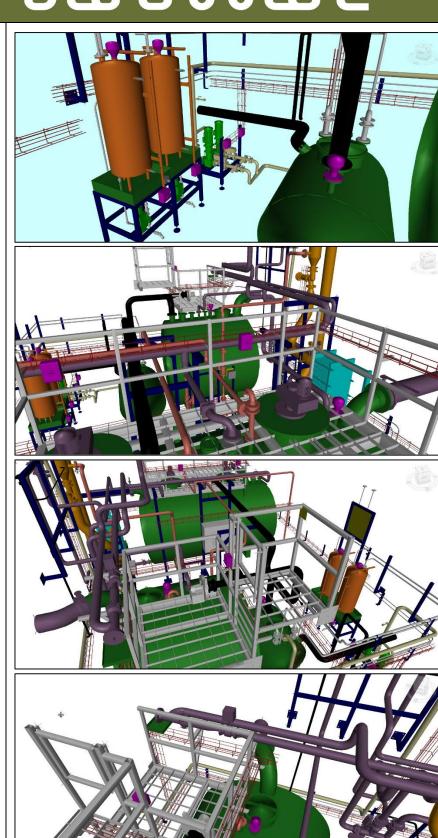

## Pharma Refer.: Neutralization Refer.: Neutralization

Pictures from a Neutralization Plant in a Pharmaceutical Factory in Denmark. Designed for continuous operation with both pH adjustment and Cooling of Wastewater. Contract performed as EPCm.

P-Engineering made Special Design for e.g., static pH Mixers for optimum performance of mixing capability of Lye and Acid.

P-Engineering Gyden 6, DK-5970 Ærøskøbing

www.p-engineering.dk

Contact: Christian Pallesen, Mobile +45 2526 8805, Mail: cp@p-engineering.dk