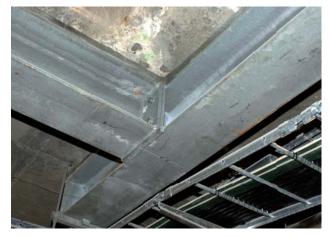

The old concrete structure could not take the same load as specified for the removable platforms sections. To reinforce the concrete structure a frame of steel section was applied around the holes transferring the loads away from the edge of the concrete floor.