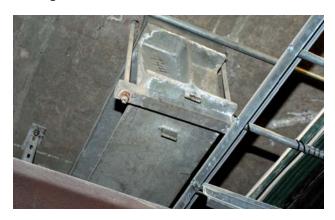

## **Heavy Duty Platforms for Craine Hoist Holes**

PlantWare supplied platform sections for closing of crane hoist holes in concrete floor above basement. The sections was designed as a built-up structure

The old concrete structure could not take the same load as specified for the removable platforms sections. To reinforce the concrete structure a frame of steel section was applied around the holes transferring the loads away from the edge of the concrete floor.