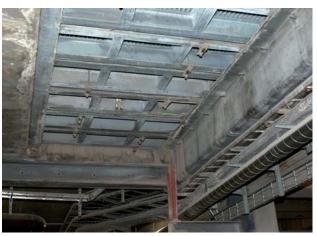

## **Heavy Duty Platforms for Craine Hoist Holes**

PlantWare supplied platform sections for closing of crane hoist holes in concrete floor above basement. The sections was designed as a built-up structure

- · Steel profiles
- Gratings
- Floor plates

and have lifting lugs for removal with e.g. truck. The platforms was designed for a point load equal to back double tires of a 20t lorry driving over the holes.