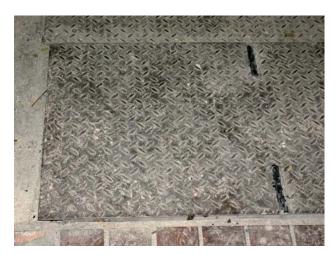

## **Heavy Duty Platforms for Craine Hoist Holes**

PlantWare supplied platform sections for closing of crane hoist holes in concrete floor above basement. The sections was designed as a built-up structure

- · Steel profiles
- Gratings
- Floor plates

and have lifting lugs for removal with e.g. truck. The platforms was designed for a point load equal to back double tires of a 20t lorry driving over the holes.