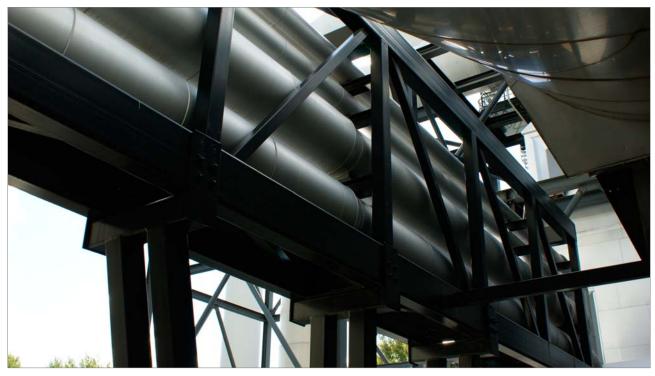

### -Project Details –

Project Heat Recovery

Client Vestforbrænding I/S Built Vestforbrænding I/S

Year 2006

PlantWare has designed the piping system for a heat recovery system along with the steel structures and pipe bridges to support it. The installation is placed at Vestforbrændingen, the largest waste incineration plant in Denmark.

#### PlantWare scope was

- · Site measurements
- · Routing and arrangement
- Structural Steel
- · Steel detailing with assembly detail etc.
- Piping support fix points etc.

For all structures fabrication drawings was generated from the AVEVA 3D PDMS model using automated steel detailing macros.