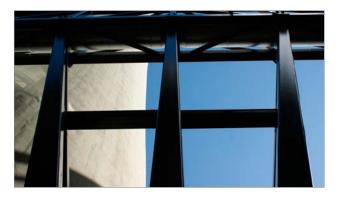

### -Project Details –

Project Heat Recovery

Client Vestforbrænding I/S Built Vestforbrænding I/S

Year 2006

PlantWare has designed the piping system for a heat recovery system along with the steel structures and pipe bridges to support it. The installation is placed at Vestforbrændingen, the largest waste incineration plant in Denmark.

#### PlantWare scope was

- · Site measurements
- · Routing and arrangement
- Structural Steel
- · Steel detailing with assembly detail etc.
- Piping support fix points etc.

For all structures fabrication drawings was generated from the AVEVA 3D PDMS model using automated steel detailing macros.