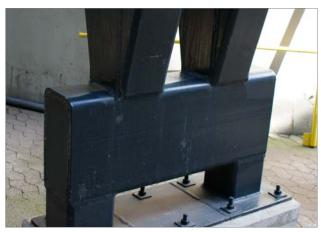

### -Project Details –

Project Heat Recovery

Client Vestforbrænding I/S Built Vestforbrænding I/S

Year 2006

PlantWare has designed the piping system for a heat recovery system along with the steel structures and pipe bridges to support it. The installation is placed at Vestforbrændingen, the largest waste incineration plant in Denmark.

#### PlantWare scope was

- · Site measurements
- · Routing and arrangement
- Structural Steel
- · Steel detailing with assembly detail etc.
- Piping support fix points etc.

For all structures fabrication drawings was generated from the AVEVA 3D PDMS model using automated steel detailing macros.