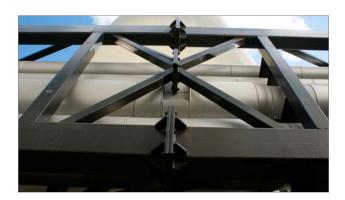

### -Project Details –

Project Heat Recovery

Client Vestforbrænding I/S Built Vestforbrænding I/S

Year 2006

PlantWare has designed the piping system for a heat recovery system along with the steel structures and pipe bridges to support it. The installation is placed at Vestforbrændingen, the largest waste incineration plant in Denmark.

#### PlantWare scope was

- · Site measurements
- · Routing and arrangement
- Structural Steel
- · Steel detailing with assembly detail etc.
- Piping support fix points etc.

For all structures fabrication drawings was generated from the AVEVA 3D PDMS model using automated steel detailing macros.