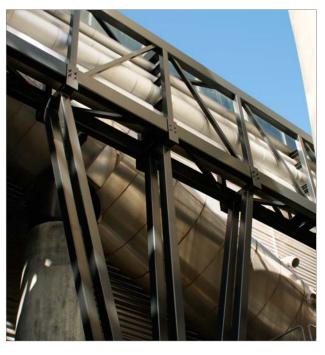

### -Project Details –

Project Heat Recovery

Client Vestforbrænding I/S Built Vestforbrænding I/S

Year 2006

PlantWare has designed the piping system for a heat recovery system along with the steel structures and pipe bridges to support it. The installation is placed at Vestforbrændingen, the largest waste incineration plant in Denmark.

#### PlantWare scope was

- · Site measurements
- · Routing and arrangement
- Structural Steel
- · Steel detailing with assembly detail etc.
- Piping support fix points etc.

For all structures fabrication drawings was generated from the AVEVA 3D PDMS model using automated steel detailing macros.