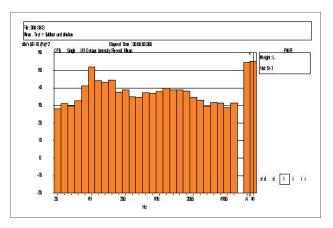

In order to reduce the sound emission from the plant PlantWare made sound measurement with our Brüel & Kjær sound analysing equipment. Based on these measurements Plant-Ware engineered:

- Sound attenuators at combustion air intake
- Sound silencing traps at air intake and outlet for building ventilation.
- Sound attenuators for flue gas ducts

In addition PlantWare made sound pressure based measurement of flow pulsations in the flue gas duct enabling Max Weishaupt procurement of damper for the stack.

Having problems with flow pulsations or flow induced noise - please contact us for a solution of the problem.