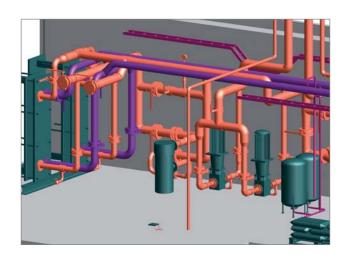

## -Project Details -

Project Danfoss L05 Client Rambøll A/S

Built Nordborg, Denmark

Year 2008

PlantWare made overall arrangement of cooling installation and detail mechanical engineering of

- Piping
- Steelwork
- Pipe Support

for this cooling installation. The pipes was made partly in stainless steel and partly in PE/uPVC pipes from WAVIN.

Documentation made for this project:

- GA General Arrangement Drawings (section flat, section perpendicular, isometric)
- DA Detail Arrangement Drawings
- Piping Isometric
- Isometric Pipe Drawing
- Steel Detailing
- · Pipe Support

The cooling installation is being built in a celler, so no modular design (Unitised) was applied.