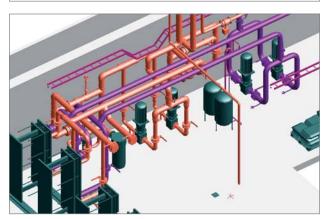

## -Project Details -

Project Danfoss L05 Client Rambøll A/S

Built Nordborg, Denmark

Year 2008

PlantWare made overall arrangement of cooling installation and detail mechanical engineering of

- Piping
- Steelwork
- Pipe Support

for this cooling installation. The pipes was made partly in stainless steel and partly in PE/uPVC pipes from WAVIN.

Documentation made for this project:

- GA General Arrangement Drawings (section flat, section perpendicular, isometric)
- DA Detail Arrangement Drawings
- Piping Isometric
- Isometric Pipe Drawing
- Steel Detailing
- · Pipe Support

The cooling installation is being built in a celler, so no modular design (Unitised) was applied.