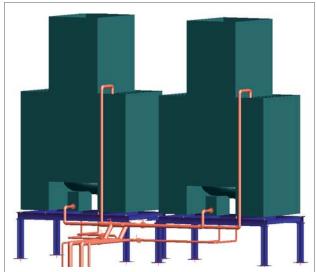

## -Project Details -

Project Danfoss L05 Client Rambøll A/S

Built Nordborg, Denmark

Year 2008

PlantWare made overall arrangement of cooling installation and detail mechanical engineering of

- Piping
- Steelwork
- Pipe Support

for this cooling installation. The pipes was made partly in stainless steel and partly in PE/uPVC pipes from WAVIN.

Documentation made for this project:

- GA General Arrangement Drawings (section flat, section perpendicular, isometric)
- DA Detail Arrangement Drawings
- Piping Isometric
- Isometric Pipe Drawing
- Steel Detailing
- · Pipe Support

The cooling installation is being built in a celler, so no modular design (Unitised) was applied.