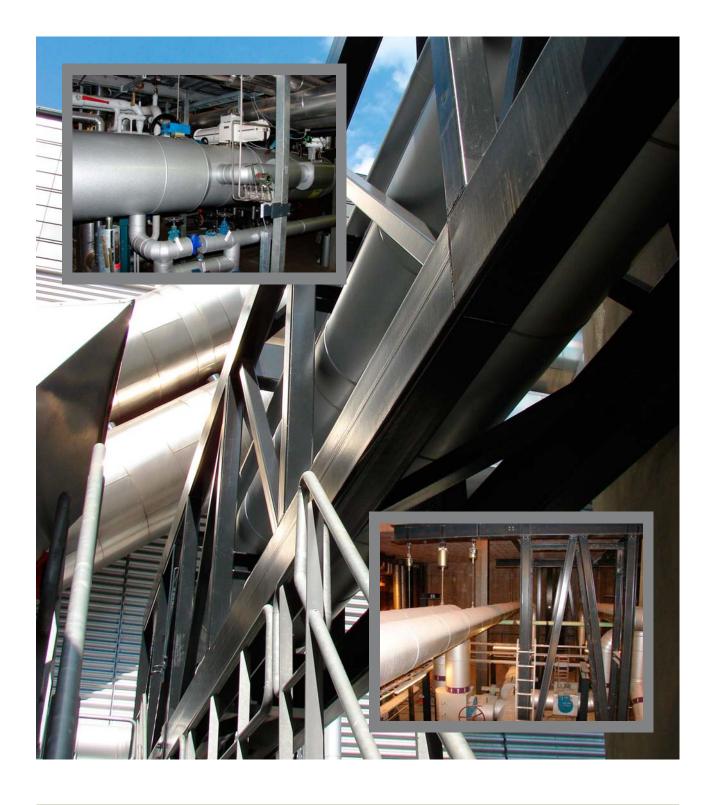

#### Steelwork

- Support steel for pipe supports
- Pipe bridge 60 meters

#### We had the following scope

- Dimensioning
- · Detailed design
- Fabrication drawings