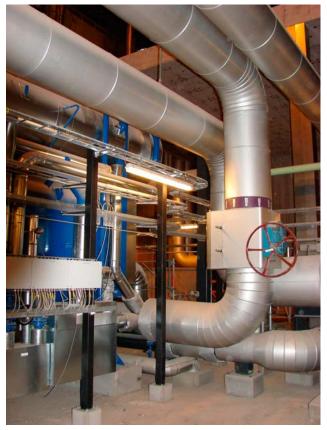

## -Project Details -

Project Heat Recovery
Client Vestforbrænding I/S
Built Vestforbrænding I/S

Year 2006

PlantWare has designed pipe system for a heat recovery system placed at Vestforbrændingen. The system derived the energy from cooling and condensating the flue gas.

#### Piping on the following systems

- · District heating
- · Steam & condensate
- Water
- · Utility systems

#### We had the following scope

- · Design according to EN 13480
- Flexibility calculations
- · Support design
- · Detailed design
- Fabrication isometrics

#### Steelwork

- Support steel for pipe supports
- Pipe bridge 60 meters