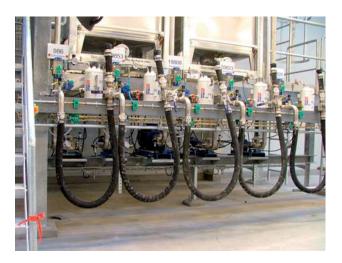

## Project Details-

| CHB - Buffer Plant |
|--------------------|
| SUN Chemicals      |
| SUN Chemicals      |
| Køge, Denmark      |
| 2005/2006          |
|                    |

PlantWare A/S has designed, on behalf of SUN Chemials A/S, the installation of a new storage facility for different oil products in Køge.

### PlantWare designed

- » Piping installation for different solvents (buffers)
- » Piping installation for compressed air
- » Tank support
- » Pipe supports
- » Catwalks
- » Access stairs and ladders for storage tanks
- » Steel structure for loading facility

SUN Chemicals A/S had through local contractors produced and assembled the piping and steel work.

Christian Pallesen Mobile: +45 2526 8805 Email cp@p-engineering.dk

P-Engineering (PlantWare); Gyden 6, DK-5970 Ærøskøbing Mail: info@p-engineering.dk; Web: www.p-engineering.dk