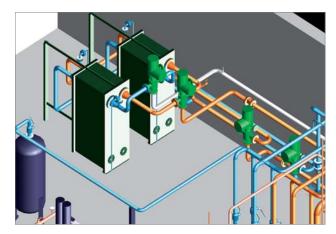

PlantWare A/S has designed pipe work for different utility systems at RENO-NORD, for LH-Rørbyg. 3D models already produced by B&W Vølund ApS formed the basis of the design.

PlantWare made the design based on 3D Plant Design tools from AVEVA Ltd: PDMS.

#### PlantWare designed

- » Piping installation for steam, water, condensate, blow off, oil and N-gas
- » Flue gas ducts arrangement
- » Tank support
- » Pipe supports
- » Catwalks