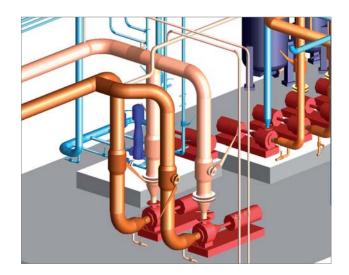

PlantWare A/S has designed pipe work for different utility systems at RENO-NORD, for LH-Rørbyg. 3D models already produced by B&W Vølund ApS formed the basis of the design.

PlantWare made the design based on 3D Plant Design tools from AVEVA Ltd: PDMS.

#### PlantWare designed

- » Piping installation for steam, water, condensate, blow off, oil and N-gas
- » Flue gas ducts arrangement
- » Tank support
- » Pipe supports
- » Catwalks