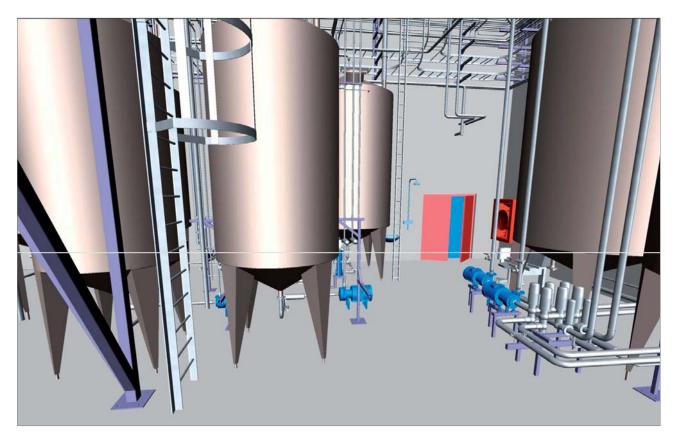

#### Visualize this...

PlantWare can perform project visualization of any type of plant

- Ship and harbour installations
- Process installations
- Buildings and factories

PlantWare base our visualization on 3D Plant Design tools from AVEVA Ltd.: PDMS.

This means that we are able to predict quantities for steel structures, pipe installations, cable trays etc. enabling our clients to budget accurately and optimize project cost at an early stage.

#### Visualizations can be made as

- Pictures
- AVI-movies of a walk-throughs
- Interactive presentations and walkthroughs
- Interactive drawings such as 3D PDF drawings with rotating and zooming possibilities

### Samples from Visualization of PlantWare Project