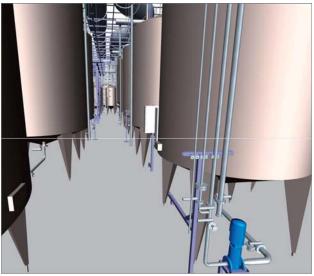

#### Visualize this...

PlantWare can perform project visualization of any type of plant

- Ship and harbour installations
- Process installations
- Buildings and factories

PlantWare base our visualization on 3D Plant Design tools from AVEVA Ltd.: PDMS.

This means that we are able to predict quantities for steel structures, pipe installations, cable trays etc. enabling our clients to budget accurately and optimize project cost at an early stage.

#### Visualizations can be made as

- Pictures
- AVI-movies of a walk-throughs
- Interactive presentations and walkthroughs
- Interactive drawings such as 3D PDF drawings with rotating and zooming possibilities

### Samples from Visualization of PlantWare Project