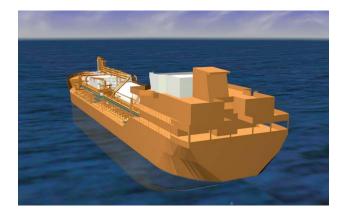

#### Visualize this...

PlantWare can perform project visualization of any type of plant

- Ship and harbour installations
- Process installations
- Buildings and factories

PlantWare base our visualization on 3D Plant Design tools from AVEVA Ltd.: PDMS.

This means that we are able to predict quantities for steel structures, pipe installations, cable trays etc. enabling our clients to budget accurately and optimize project cost at an early stage.

#### Visualizations can be made as

- Pictures
- AVI-movies of a walk-throughs
- Interactive presentations and walkthroughs
- Interactive drawings such as 3D PDF drawings with rotating and zooming possibilities

### Samples from Visualization of PlantWare Project