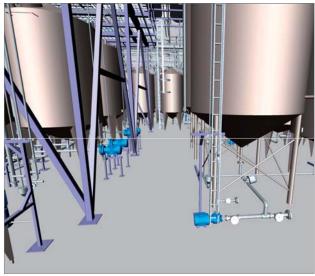

#### Visualize this...

PlantWare can perform project visualization of any type of plant

- Ship and harbour installations
- Process installations
- Buildings and factories

PlantWare base our visualization on 3D Plant Design tools from AVEVA Ltd.: PDMS.

This means that we are able to predict quantities for steel structures, pipe installations, cable trays etc. enabling our clients to budget accurately and optimize project cost at an early stage.

#### Visualizations can be made as

- Pictures
- AVI-movies of a walk-throughs
- Interactive presentations and walkthroughs
- Interactive drawings such as 3D PDF drawings with rotating and zooming possibilities

### Samples from Visualization of PlantWare Project