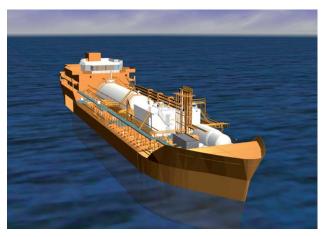

#### Visualize this...

PlantWare can perform project visualization of any type of plant

- Ship and harbour installations
- Process installations
- Buildings and factories

PlantWare base our visualization on 3D Plant Design tools from AVEVA Ltd.: PDMS.

This means that we are able to predict quantities for steel structures, pipe installations, cable trays etc. enabling our clients to budget accurately and optimize project cost at an early stage.

#### Visualizations can be made as

- Pictures
- AVI-movies of a walk-throughs
- Interactive presentations and walkthroughs
- Interactive drawings such as 3D PDF drawings with rotating and zooming possibilities

### Samples from Visualization of PlantWare Project