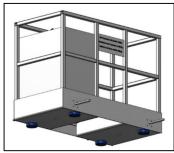

## Plantvare

ecial Trolley Sun Panel Wash

P-Engineering designs – and delivers – Special Trolleys for e.g., Washing of Solar Panels places on top of Technical Installation on a roof.

When Solar Panels are place on top of Steel Structure Washing can be a problem. A Trolley for washing Solar Panels can be the solution. The Trolley is Equipped with:

- Gear Motor for Forward and Return Motion with worm wheel gear for Locking Motion.
- Tank for Osmosis Water
- Pump for dispersing Washing
  Water
- Battery Package for Supplying Motor and Pump
- Optional Lift to Lower the Lift below a Maximum Building Height.

Trolley Design covers

- Structural Design
- Mechanical Design with Gear and Shaft System
- Electrical Design
- Risk Analysis and Machinery Safety
- CE-marking
- Adjacent Rail System

Contact us for a Quote on either engineering or engineering and delivery of special trolley