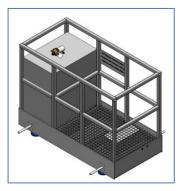

## Plantvare

ecial Trolley Sun Panel Wash

P-Engineering designs – and delivers – Special Trolleys for e.g., Washing of Solar Panels places on top of Technical Installation on a roof.

When Solar Panels are place on top of Steel Structure Washing can be a problem. A Trolley for washing Solar Panels can be the solution. The Trolley is Equipped with:

- Gear Motor for Forward and Return Motion with worm wheel gear for Locking Motion.
- Tank for Osmosis Water
- Pump for dispersing Washing
  Water
- Battery Package for Supplying Motor and Pump
- Optional Lift to Lower the Lift below a Maximum Building Height.

Trolley Design covers

- Structural Design
- Mechanical Design with Gear and Shaft System
- Electrical Design
- Risk Analysis and Machinery Safety
- CE-marking
- Adjacent Rail System

Contact us for a Quote on either engineering or engineering and delivery of special trolley