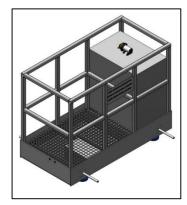

## Plantvare

ecial Trolley Sun Panel Wash

P-Engineering designs – and delivers – Special Trolleys for e.g., Washing of Solar Panels places on top of Technical Installation on a roof.

When Solar Panels are place on top of Steel Structure Washing can be a problem. A Trolley for washing Solar Panels can be the solution. The Trolley is Equipped with:

- Gear Motor for Forward and Return Motion with worm wheel gear for Locking Motion.
- Tank for Osmosis Water
- Pump for dispersing Washing
  Water
- Battery Package for Supplying Motor and Pump
- Optional Lift to Lower the Lift below a Maximum Building Height.

Trolley Design covers

- Structural Design
- Mechanical Design with Gear and Shaft System
- Electrical Design
- Risk Analysis and Machinery Safety
- CE-marking
- Adjacent Rail System

Contact us for a Quote on either engineering or engineering and delivery of special trolley