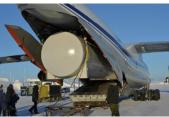

## Plantware

P-Engineering designs – and delivers – Trolley for Special Assignments.

Pictures from unloading Fuel Vessels from a Large Cargo Aircraft – Tupolev – on the Greenland Ice shelf. The Fuel Tanks were a part of upgrade of the infrastructure on a Military base.

The design to accommodate that the aircrafts internal crane rail was not long enough to fully onload the vessels free of the ramp. Furthermore, all assembly solutions for fixating the vessel onto the trolley should be designed for operation with gloves as the outside temperature could be as low as -30°C.