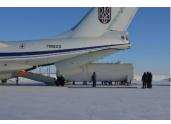

## Plantware

P-Engineering designs – and delivers – Trolley for Special Assignments.

Pictures from unloading Fuel Vessels from a Large Cargo Aircraft – Tupolev – on the Greenland Ice shelf. The Fuel Tanks were a part of upgrade of the infrastructure on a Military base.