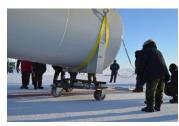

## Plantware

P-Engineering designs – and delivers – Trolley for Special Assignments.

Pictures from unloading Fuel Vessels from a Large Cargo Aircraft – Tupolev – on the Greenland Ice shelf. The Fuel Tanks were a part of upgrade of the infrastructure on a Military base.

The design to accommodate that the aircrafts internal crane rail was not long enough to fully onload the vessels free of the ramp. Furthermore, all assembly solutions for fixating the vessel onto the trolley should be designed for operation with gloves as the outside temperature could be as low as -30°C.

P-Engineering can help you design and fabricate the trolley bespoken to fit your needs. The Trolley can be manually operated or operated with electrical motor and battery package.

Unloading of tanks onto a special trolley