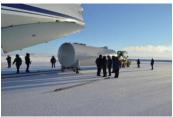

## Plantware

P-Engineering designs – and delivers – Trolley for Special Assignments.

Pictures from unloading Fuel Vessels from a Large Cargo Aircraft – Tupolev – on the Greenland Ice shelf. The Fuel Tanks were a part of upgrade of the infrastructure on a Military base.

P-Engineering can help you design and fabricate the trolley bespoken to fit your needs. The Trolley can be manually operated or operated with electrical motor and battery package.

Unloading of tanks onto a special trolley