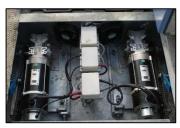

## P-Engineering design

- Mechanical Design of Gear Motor System with Forward and Return Motion through worm wheel gear for Locking Motion.
- Heating and Ventilation of Motor and Battery Package
- Wheel and support Wheel Design
- Trolley Interior with Seating
- Battery Package for Supplying Motor and Control
- Structural Design
- Mechanical Design with Gear and Shaft System
- Electrical Design
- Risk Analysis and Machinery Safety
- CE-marking and Risk Analyses
- Adjacent Rail System