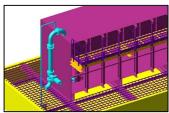

Large Chamber built as a steel structure placed over a concrete tub for handling any overflow or spill situation. Access thought floor and gangway built with GRPgratings for best corrosion durability.

Pictures of De-gasser.

P-Engineering uses MS Access for User interface and Database engine can be Desktop or Server Solution.

Contact Information:

Christian Pallesen; +45 2526 8805; cp@p-engineering.dk