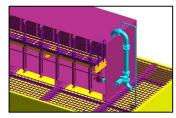

Large Chamber built as a steel structure placed over a concrete tub for handling any overflow or spill situation. Access thought floor and gangway built with GRPgratings for best corrosion durability.

Pictures of De-gasser.

P-Engineering uses MS Access for User interface and Database engine can be Desktop or Server Solution.

Contact Information:

Christian Pallesen; +45 2526 8805; cp@p-engineering.dk