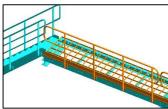

Large Chamber built as a steel structure placed over a concrete tub for handling any overflow or spill situation. Access thought floor and gangway built with GRPgratings for best corrosion durability.

Pictures of De-gasser.

P-Engineering uses MS Access for User interface and Database engine can be Desktop or Server Solution.

Contact Information:

Christian Pallesen; +45 2526 8805; cp@p-engineering.dk