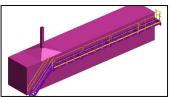

Large Chamber built as a steel structure placed over a concrete tub for handling any overflow or spill situation. Access thought floor and gangway built with GRPgratings for best corrosion durability.

Pictures of De-gasser.

P-Engineering uses MS Access for User interface and Database engine can be Desktop or Server Solution.

Contact Information:

Christian Pallesen; +45 2526 8805; cp@p-engineering.dk