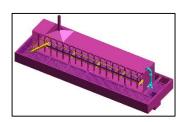

## Plantvare

e-gassel echanical Design: Design of de-gassing Equipment used for cleansing of Wash Water for aiming at removal and catching of N-Gas. Used when using wash water to flush out the Salt in Salt Horst to create the underground Storage volume for N-Gas.

Large Chamber built as a steel structure placed over a concrete tub for handling any overflow or spill situation. Access thought floor and gangway built with GRPgratings for best corrosion durability.

Pictures of De-gasser.

P-Engineering uses MS Access for User interface and Database engine can be Desktop or Server Solution.

Contact Information:

Christian Pallesen; +45 2526 8805; cp@p-engineering.dk