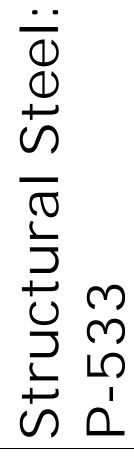

Steelwork is designed according to Eurocode and Platforms according to EN 14122 and be ball-proof Ø20.

P-Engineering delivers:

- General 3D Arrangement
- Detail Arrangement
- Structural Steel Design
- FEM-analysis of Structure including Wind Loads in relation to Natural Frequency of Structure
- Foundation Design handling Dead and Wind Loads
- Pipe Design and Isometrics for Water, Sewage, Heating, Cooling, Sprinkling, Drain etc.
- Pipe Support Design (Fix-points, Sliding Support etc.)
- Welding Specifications
- Surface Treatment Specification
- Erection Instructions