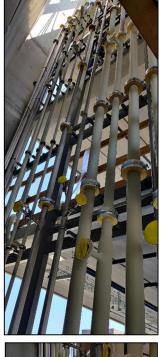

# tructural Steel: Vertical Shaft 533

Solutions for Vertical Shafts fully Equipped with

- Piping Installations
- Platforms and Gratings
- Cable Tray

Shafts are bespoken for the current application as Design Package, EPC or EPCm. P-Engineering designs the Solution fitted for the actual project.

Steelwork is designed according to Eurocode and Platforms according to EN 14122 and be ball-proof Ø20.

### P-Engineering delivers:

- General 3D Arrangement
- Detail Arrangement
- Structural Steel Design
- FEM-analysis of Structure including Wind Loads in relation to Natural Frequency of Structure
- Foundation Design handling Dead and Wind Loads
- Pipe Design and Isometrics for Water, Sewage, Heating, Cooling, Sprinkling, Drain etc.
- Pipe Support Design (Fix-points, Sliding Support etc.)
- Welding Specifications
- Surface Treatment Specification
- Erection Instructions

Technical Shaft

P-Engineering makes final Shop Drawings for Structural Steelwork and final BoQ for e.g., Bolts and nuts, Adhesive Anchors etc.