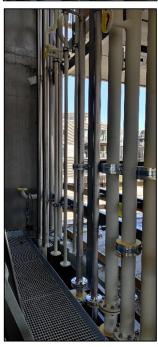

# tructural Steel: Vertical Shaft 533

Solutions for Vertical Shafts fully Equipped with

- Piping Installations
- Platforms and Gratings
- Cable Tray

Shafts are bespoken for the current application as Design Package, EPC or EPCm. P-Engineering designs the Solution fitted for the actual project.

Steelwork is designed according to Eurocode and Platforms according to EN 14122 and be ball-proof Ø20.

### P-Engineering delivers:

- General 3D Arrangement
- Detail Arrangement
- Structural Steel Design
- FEM-analysis of Structure including Wind Loads in relation to Natural Frequency of Structure
- Foundation Design handling Dead and Wind Loads
- Pipe Design and Isometrics for Water, Sewage, Heating, Cooling, Sprinkling, Drain etc.
- Pipe Support Design (Fix-points, Sliding Support etc.)
- Welding Specifications
- Surface Treatment Specification
- Erection Instructions

Technical Shaft

P-Engineering makes final Shop Drawings for Structural Steelwork and final BoQ for e.g., Bolts and nuts, Adhesive Anchors etc.