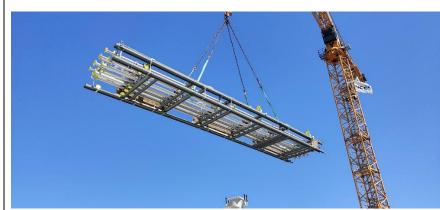

# Structural Steel: Vertical Shaft P-533

Lifting in of Technical Shaft with Installations. This Shaft were in 3 sections for a full length of total 28 meters.