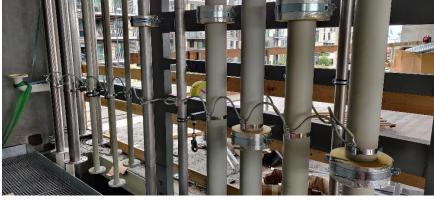

# tructural Steel: Vertical Shaft 533

Solutions for Vertical Shafts fully Equipped with

- Piping Installations
- Platforms and Gratings
- Cable Tray

Shafts are bespoken for the current application as Design Package, EPC or EPCm. P-Engineering designs the Solution fitted for the actual project.

Steelwork is designed according to Eurocode and Platforms according to EN 14122 and be ball-proof Ø20.

### P-Engineering delivers:

- General 3D Arrangement
- Detail Arrangement
- Structural Steel Design
- FEM-analysis of Structure including Wind Loads in relation to Natural Frequency of Structure
- Foundation Design handling Dead and Wind Loads
- Pipe Design and Isometrics for Water, Sewage, Heating, Cooling, Sprinkling, Drain etc.
- Pipe Support Design (Fix-points, Sliding Support etc.)
- Welding Specifications
- Surface Treatment Specification
- Erection Instructions