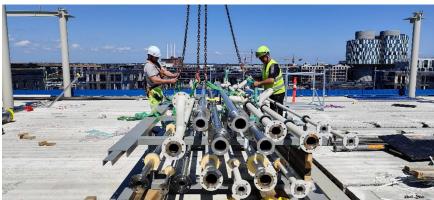

# Structural Steel: Vertical Shaft P-533

Lifting in of Technical Shaft with Installations. This Shaft were in 3 sections for a full length of total 28 meters.