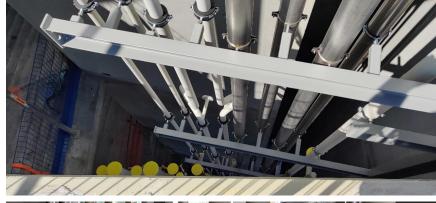

# Structural Steel: Vertical Shaft P-533

Lifting in of Technical Shaft with Installations. This Shaft were in 3 sections for a full length of total 28 meters.