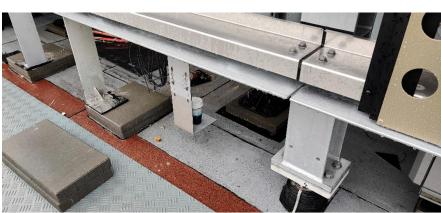

Heat Loos Short Circuit:

Steel Structure can be designed without heat transfer from Concrete Structure without Moment Transfer in Point Load Support and Bending Moment Stiffness adapted directly in the Structure.

# Structural Steel: Roof House P-521

Support Points and integrated fixture for Level Switch

Integrated access ways and Stairs.

**P-Engineering** Gyden 6, DK-5970 Ærøskøbing www.p-engineering.dk