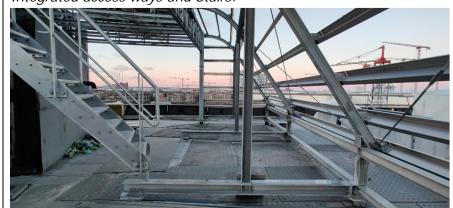

### Access Way:

Catwalks and Access ways can be integrated into the steel design.

# Structural Steel: Roof House P-521

Support Points and integrated fixture for Level Switch

Integrated access ways and Stairs.

**P-Engineering** Gyden 6, DK-5970 Ærøskøbing www.p-engineering.dk