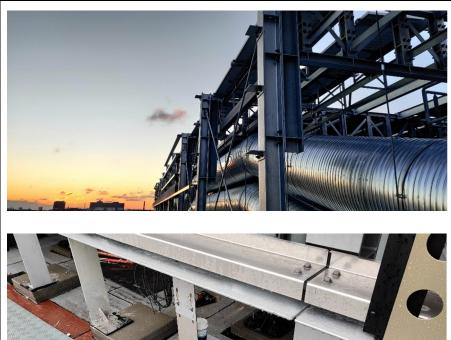

Pictures from installation of both steel structure, General Installations and Solar Panels on roof top.

# Structural Steel: Roof House P-521

Support Points and integrated fixture for Level Switch

Integrated access ways and Stairs.

**P-Engineering** Gyden 6, DK-5970 Ærøskøbing www.p-engineering.dk