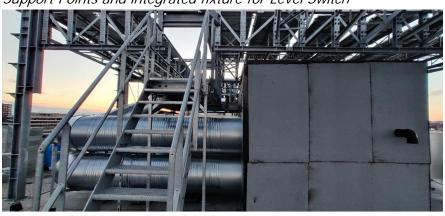

### Access Way:

Catwalks and Access ways can be integrated into the steel design.

# Structural Steel: Roof House P-521

Support Points and integrated fixture for Level Switch

Integrated access ways and Stairs.

**P-Engineering** Gyden 6, DK-5970 Ærøskøbing www.p-engineering.dk