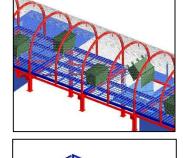

P-Engineering uses e.g. <u>AVEVA PDMS</u> Software for 3D design and <u>SolidWorks</u> for Mechanical Detail Design.

Contact Information:

Christian Pallesen; +45 2526 8805; cp@p-engineering.dk

Pictures for design of a Special Waste Transport System for Waste Incineration Plant in Denmark.