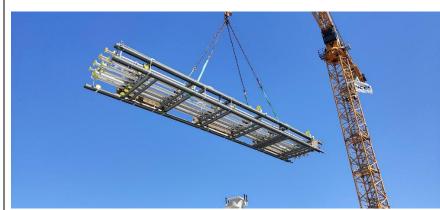

# Building Utilities: Inst. Shafts P-361

Lifting in of Technical Shaft with Installations. This Shaft were in 3 sections for a full length of total 28 meters.