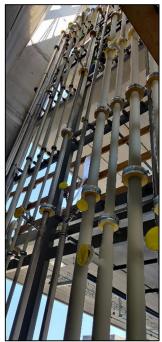

# uilding Utilities:

Solutions for Vertical Technical Installation Shafts Fully Equipped with

- Piping Installations
- Platforms and Gratings
- Cable Tray

Shafts are bespoken for the current application as Design Package, EPC or EPCm. P-Engineering designs the Solution fitted for the actual project.

Steelwork is designed according to Eurocode and Platforms according to EN 14122 and be ball-proof Ø20.

Vertical Installation Shaft

P-Engineering makes final Shop Drawings for both Piping and Structural Steelwork and final BoQ for e.g., Bolts and nuts, Adhesive Anchors etc.