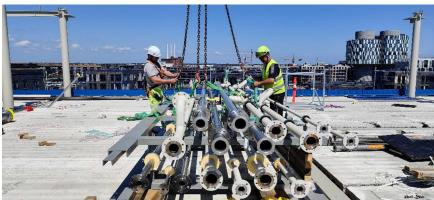

# Building Utilities: Inst. Shafts P-361

Lifting in of Technical Shaft with Installations. This Shaft were in 3 sections for a full length of total 28 meters.