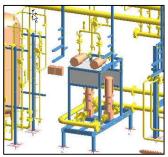

Unit-design will be speeding up the site construction works. This System Contains of

- Circulation Pumps 2x70% with VSD in MCC
- Valves either Check or Actuated Valves
- Instrumentation

Design package contains off:

- Pipe Design; 3D
- Pipe Design; EN 13480
- Support Design
- Pump Sizing
- Instrumentation
- Electrical Supply and MCC
- Process Control Spec.

For all areas manufacturing drawings will be created – Piping Isometrics, Support, MCC Single Line Diagrams Details etc. Designed with Blind Flanges at Manifold end for easy Purge during start-up. Furthermore, the Design is made with Dead-leg consideration to avoid problem with Bacteria growth.

## Contact Information:

Christian Pallesen; +45 2526 8805; cp@p-engineering.dk

Pictures from a Utility Installation. Top Picture shows booster for Raw Water and on top of this Booster for Osmosis Water. Both with same PLC programming and SCADA interface.