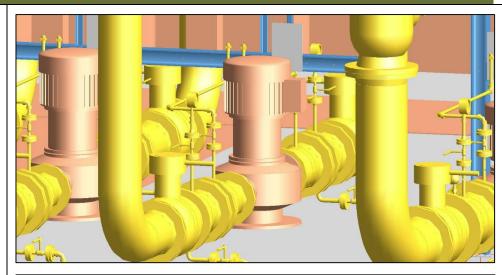

### **Contact Information:**

Christian Pallesen; +45 2526 8805; cp@p-engineering.dk

Pictures from Large Scale Cooling Installation at Herlev Hospital (DK). Installation with 4 off compressors and space allocation for 2 off in reserve. Natural Cooling on Roof with 8 off Fan Coils. https://www.herlevhospital.dk

## uilding Util.: Comp. Cooling

Project for WK to be installed at Herlev Hospital (DK) with 4 off Johnson Control Cooling Compressors.