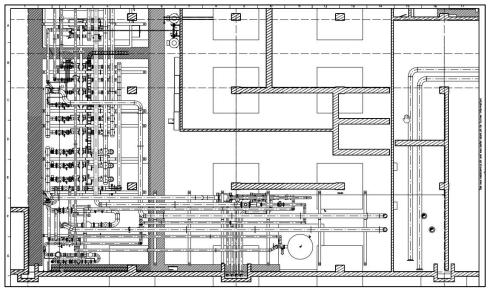

- PFD
- PID w. full TAG-numbering
- General Layout 3D
- Detail Layout 2D and 3D
- Pipe Layout and Detailed Design
- Support Structures and Pipe Support Design

### **Contact Information:**

Christian Pallesen; +45 2526 8805; cp@p-engineering.dk

Pictures from Large Scale Cooling Installation at Herlev Hospital (DK). Installation with 4 off compressors and space allocation for 2 off in reserve. Natural Cooling on Roof with 8 off Fan Coils. https://www.herlevhospital.dk

## uilding Util.: Comp. Cooling

Project for WK to be installed at Herlev Hospital (DK) with 4 off Johnson Control Cooling Compressors.