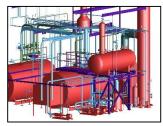

Pictures from Boiler Plant built in Algeria for a Metso Paper Tissue Factory. Engineering and delivery of pre-fab spools and steel.

P-Engineering uses pre-fabrication facilities in e.g. Poland or Rumania for prefabrication of Pipe Spools, Support Steel and Equipment is sent out of Denmark. We can cooperate with all major suppliers of Industrial Steam Boilers.