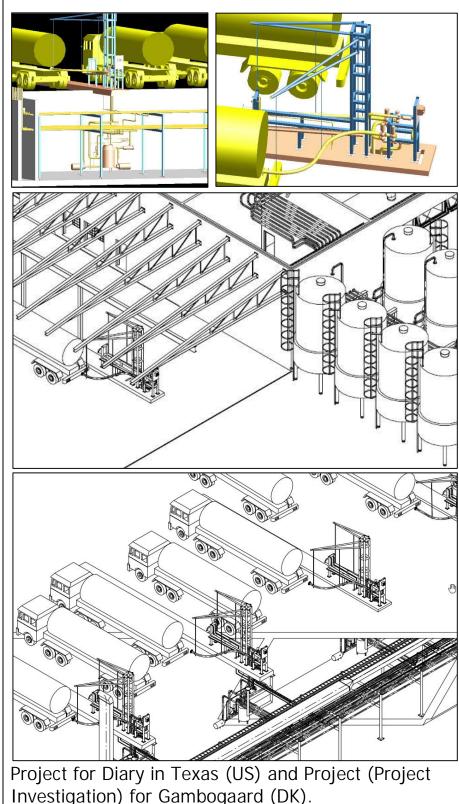

## Plantvare

& Beverage: Reception

Layout of Reception (Raw Milk), Weighing in/out and Discharge (Refined Products, Fats and Oils).

For Diaries and related Businesses. P-Engineering engineering package includes:

- PFD
- PID w. full TAG-numbering
- HMI Panels for Drivers registrator and System Operation
- General Layout 3D
- Detail Layout 2D and 3D
- Pipe Layout and Detailed Design
- Support Struc. & Pipe Support

Design Package includes

- Piping Design acc. EN13480
- Steel acc. Eurocode
- Platforms acc. Eurocode
- Instrumentation
- Control System General Spec., Functional Descriptions, SCADA specification etc.
- Pumping Sizing and Selection
- Control Valve Sizing/Selection
- MCC's and Electrical Supply
- Cabling Power, Signal & IT