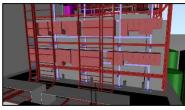

# Plantware

# Elec. Rooms Layout trical:

P-Engineering's handles Electrical Room layout with design of bespoken solutions for support of free standing VDS, Elevated Installations floors etc. for Industrial and Pharmaceutical projects as well as Commercial Building.

Electrical Room will be designed in accordance with Rules and Regulation for access areas and escape routes and in accordance with actual MCC/PDB design.

### Deliveries:

- Arrangement of Electrical Equipment: MCC's, PDB's, Harmonic Filters etc.
- Arrangement of Cable Trays and Busbars
- Steel Supports for free standing electrical Equipment like VSD's,
- Elevated Floor design and coordination
- Earthing / Equi-potential Bonding System
- Indoor Climate and Ventilation.
- Erection Planning











Example Electrical Room Layout with PDBs, MCCs and Free standing VSDs.

## **Engineering:**

P-Engineering can handle the electrical design as well in connection with the arrangement and layout.

# Contact Information:

Christian Pallesen; +45 2526 8805; cp@p-engineering.dk