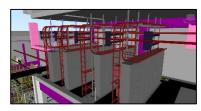

# Plantware

# Elec. Rooms Layout trical:

P-Engineering's handles Electrical Room layout with design of bespoken solutions for support of free standing VDS, Elevated Installations floors etc. for Industrial and Pharmaceutical projects as well as Commercial Building.

Electrical Room will be designed in accordance with Rules and Regulation for access areas and escape routes and in accordance with actual MCC/PDB design.

### Deliveries:

- Arrangement of Electrical Equipment: MCC's, PDB's, Harmonic Filters etc.
- Arrangement of Cable Trays and Busbars
- Steel Supports for free standing electrical Equipment like VSD's,
- Elevated Floor design and coordination
- Earthing / Equi-potential Bonding System
- Indoor Climate and Ventilation.
- Erection Planning











Example Electrical Room Layout with PDBs, MCCs and Free standing VSDs.

## **Engineering:**

P-Engineering can handle the electrical design as well in connection with the arrangement and layout.

# Contact Information:

Christian Pallesen; +45 2526 8805; cp@p-engineering.dk