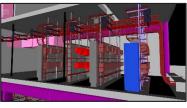

# Plantware

# Elec. Rooms Layout trical:

P-Engineering's handles Electrical Room layout with design of bespoken solutions for support of free standing VDS, Elevated Installations floors etc. for Industrial and Pharmaceutical projects as well as Commercial Building.

Electrical Room will be designed in accordance with Rules and Regulation for access areas and escape routes and in accordance with actual MCC/PDB design.

### Deliveries:

- Arrangement of Electrical Equipment: MCC's, PDB's, Harmonic Filters etc.
- Arrangement of Cable Trays and Busbars
- Steel Supports for free standing electrical Equipment like VSD's,
- Elevated Floor design and coordination
- Earthing / Equi-potential Bonding System
- Indoor Climate and Ventilation.
- Erection Planning











Example Electrical Room Layout with PDBs, MCCs and Free standing VSDs.

## **Engineering:**

P-Engineering can handle the electrical design as well in connection with the arrangement and layout.

# Contact Information:

Christian Pallesen; +45 2526 8805; cp@p-engineering.dk