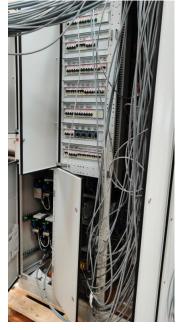

UPS will be connected and controlled via both

- Network TPC/IP Domain Controller or Main PLC
- Remote I/O Signal Gathering for SCADA presentation, Alarm Lists etc.

Example of a MCC Panel under Cabling installation during a FAT-test of a unit.